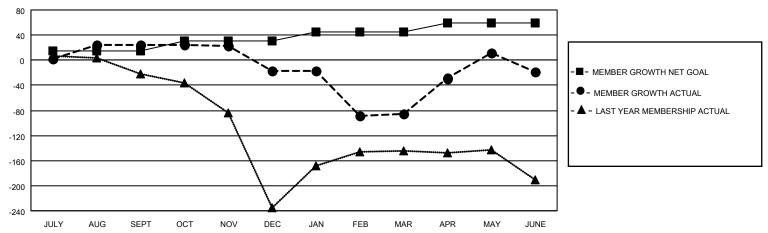

## District 352

Results as of: 6/30/2021

| Clubs         |               |             |               | Members               |                       |                         |                                                    |  |
|---------------|---------------|-------------|---------------|-----------------------|-----------------------|-------------------------|----------------------------------------------------|--|
|               | RESULTS FOR   | R 2020-2021 |               | RESULTS FOR 2020-2021 |                       |                         |                                                    |  |
| QUARTER       | NEW CLUB GOAL | NEW CLUBS   | DROPPED CLUBS | QUARTER MEMB          | ER GROWTH NET<br>GOAL | MEMBER GROWTH<br>ACTUAL | DROPPED<br>MEMBERS ACTUAL<br>(including transfers) |  |
| JULY/AUG/SEPT | 0             | 1           | 0             | JULY/AUG/SEPT         | 15                    | 59                      | 31                                                 |  |
| OCT/NOV/DEC   | 1             | 2           | 0             | OCT/NOV/DEC           | 15                    | 97                      | 127                                                |  |
| JAN/FEB/MAR   | 0             | 1           | 6             | JAN/FEB/MAR           | 15                    | 72                      | 137                                                |  |
| APR/MAY/JUNE  | 0             | 4           | 0             | APR/MAY/JUNE          | 15                    | 149                     | 81                                                 |  |

### GOALS AND ACTUAL MEMBERS CUMULATIVE

| DROPPED CLUBS: 6            |     | 39 CLUBS OF 69 ADDED 1 OR MORE | GENDER DISTRIBUTION             |              |     |
|-----------------------------|-----|--------------------------------|---------------------------------|--------------|-----|
|                             |     | NEW MEMBERS                    | MALE                            | 544 (37.80%) |     |
|                             |     |                                | FEMALE                          | 895 (62.20%) |     |
| DROPPED MEMBERS             |     |                                |                                 | ,            |     |
| DECEASED                    | 7   | CLICK HERE FOR CUMULATIVE      | TOTAL FAMILY UNIT MEMBERS       |              | 405 |
| CLUB CANCELLED 84 OTHER 285 |     | MEMBERSHIP DATA                |                                 |              |     |
|                             |     |                                | FAMILY MEMBERS PAYING HALF DUES |              | 258 |
| TOTAL                       | 376 |                                | DOLO                            |              |     |