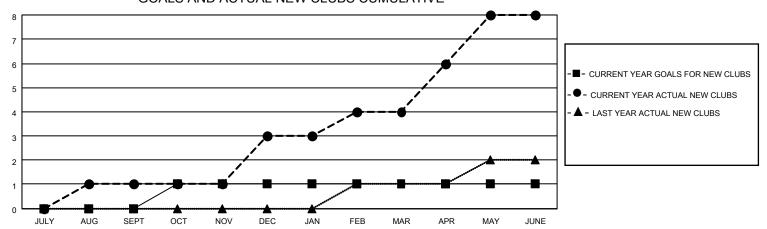

## District 352

Results as of: 6/30/2021

| Clubs         |               |             |               | Members               |                       |                         |                                                    |  |
|---------------|---------------|-------------|---------------|-----------------------|-----------------------|-------------------------|----------------------------------------------------|--|
|               | RESULTS FOR   | R 2020-2021 |               | RESULTS FOR 2020-2021 |                       |                         |                                                    |  |
| QUARTER       | NEW CLUB GOAL | NEW CLUBS   | DROPPED CLUBS | QUARTER MEMB          | ER GROWTH NET<br>GOAL | MEMBER GROWTH<br>ACTUAL | DROPPED<br>MEMBERS ACTUAL<br>(including transfers) |  |
| JULY/AUG/SEPT | 0             | 1           | 0             | JULY/AUG/SEPT         | 15                    | 59                      | 31                                                 |  |
| OCT/NOV/DEC   | 1             | 2           | 0             | OCT/NOV/DEC           | 15                    | 97                      | 127                                                |  |
| JAN/FEB/MAR   | 0             | 1           | 6             | JAN/FEB/MAR           | 15                    | 72                      | 137                                                |  |
| APR/MAY/JUNE  | 0             | 4           | 0             | APR/MAY/JUNE          | 15                    | 149                     | 81                                                 |  |

### GOALS AND ACTUAL NEW CLUBS CUMULATIVE